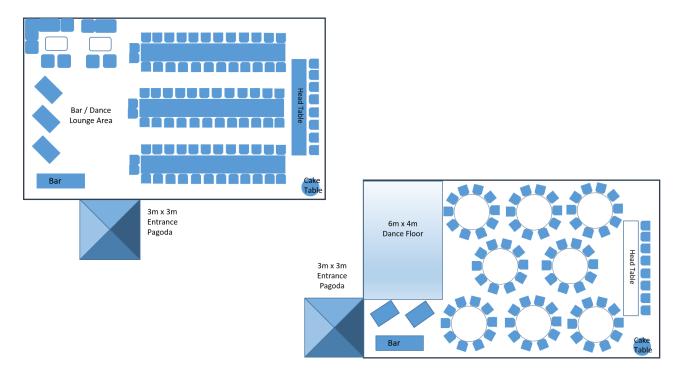

and entrance ramps for VIP marquees



## Marquee Style Options:



## Traditional Marquees

An aluminium frame with a fabric roof and the option of solid or clear wall panels.

The wall panels can be opened to create entrances or service ways.



## Premium Marquee

Includes all the features of a Traditional marquee but with a levelled, cassette flooring system.

The structure is not required to be pegged or weighted (subject to conditions).



## VIP Marquees

The VIP Marquee has an aluminium frame with a fabric roof and the option of solid or clear (glass) wall panels.

Like the Premium marquee, the VIP Marquee comes with a levelled, cassette flooring system. The structure is not required to be pegged or weighted (subject to conditions).

# Suggested Marquee Floor Plans for 80 Guests: