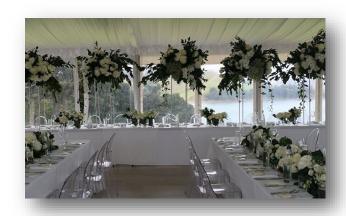

# Wedding with 80 Guests:

## Package includes:

- 9m x 15m Marquee
- Silk roof liner
- Marquee lighting
- Dance floor
- Round or long banquet guest tables (table size seats 8 to 10 guests)
- Trestle banquet tables (for bridal table)
- Classic white or black folding chairs
- Cake table

# Suggested Marquee Floor Plans for 80 Guests: