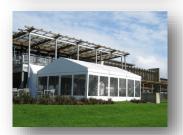

## Marquee Style Options:

## Traditional Marquees

An aluminium frame with a fabric roof and the option of solid or clear wall panels.

The wall panels can be opened to create entrances or service ways.

## VIP Marquees

The VIP Marquee has an aluminium frame with a fabric roof and the option of solid or clear (glass) wall panels.

Like the Premium marquee, the VIP Marquee comes with a levelled, cassette flooring system. The structure is not required to be pegged or weighted (subject to conditions).