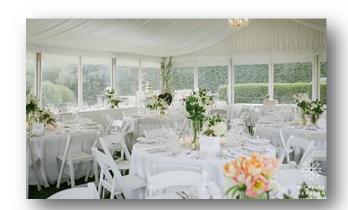

# Wedding with 80 Guests:

## Package includes:

- 9m x 15m Marquee
- Silk roof liner
- Marquee lighting
- Dance floor
- Round or long banquet guest tables (table size seats 8 to 10 guests)
- Trestle banquet tables (for bridal table)
- Classic white or black folding chairs
- Cake table

# Suggested Marquee Floor Plans for 80 Guests: