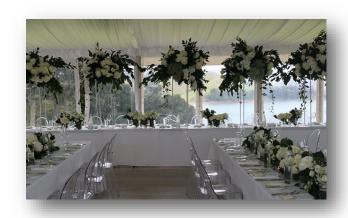

# Wedding with 80 Guests:

### Package includes:

- 9m x 15m Marquee
- Silk roof liner
- Marquee lighting
- Dance floor
- Round or long banquet guest tables (table size seats 8 to 10 guests)
- Trestle banquet tables (for bridal table)
- Classic white or black folding chairs
- Cake table

## Suggested Marquee Floor Plans for 80 Guests: