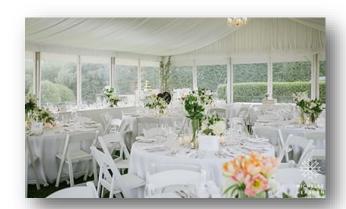

# Wedding with 80 Guests:

### Package includes:

- 9m x 15m Marquee
- Silk roof liner
- Marquee lighting
- Dance floor
- Round or long banquet guest tables (table size seats 8 to 10 guests)
- Trestle banquet tables (for bridal table)
- Classic white or black folding chairs
- Cake table

## Suggested Marquee Floor Plans for 80 Guests: