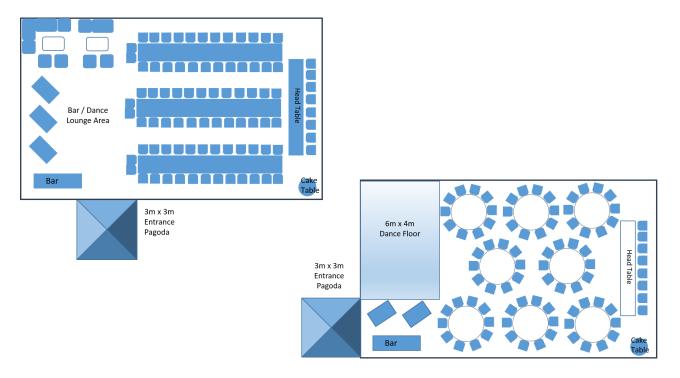

trance ramps for VIP marquees



### Marquee Style Options:



### Traditional Marquees

An aluminium frame with a fabric roof and the option of solid or clear wall panels.

The wall panels can be opened to create entrances or service ways.



#### Premium Marquee

Includes all the features of a Traditional marquee but with a levelled, cassette flooring system.

The structure is not required to be pegged or weighted (subject to conditions).



### VIP Marquees

The VIP Marquee has an aluminium frame with a fabric roof and the option of solid or clear (glass) wall panels.

Like the Premium marquee, the VIP Marquee comes with a levelled, cassette flooring system. The structure is not required to be pegged or weighted (subject to conditions).

## Suggested Marquee Floor Plans for 80 Guests: