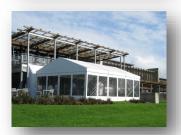

### VIP Marquees

The VIP Marquee has an aluminium frame with a fabric roof and the option of solid or clear (glass) wall panels.

Like the Premium marquee, the VIP Marquee comes with a levelled, cassette flooring system. The structure is not required to be pegged or weighted (subject to conditions).